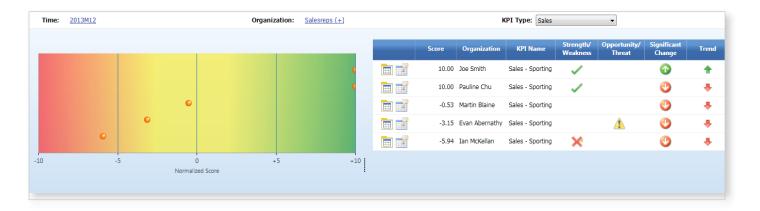

### Strategic benchmarking

Take a proactive approach to managing your business. Plan for the future with pinpoint accuracy. Using KPI analysis, visually present financial and non-financial data to identify strengths, weaknesses, opportunities, and threats, as well as positive and negative trends.