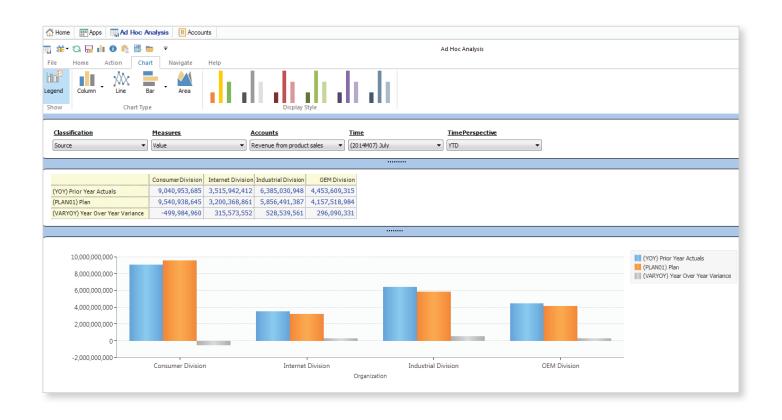

### Visualization and data discovery

Combine high-level big picture analysis with detailed functional group analysis—all within the same application. Move seamlessly between formal reporting and detailed analysis. Prophix facilitates context-relevant data discovery.