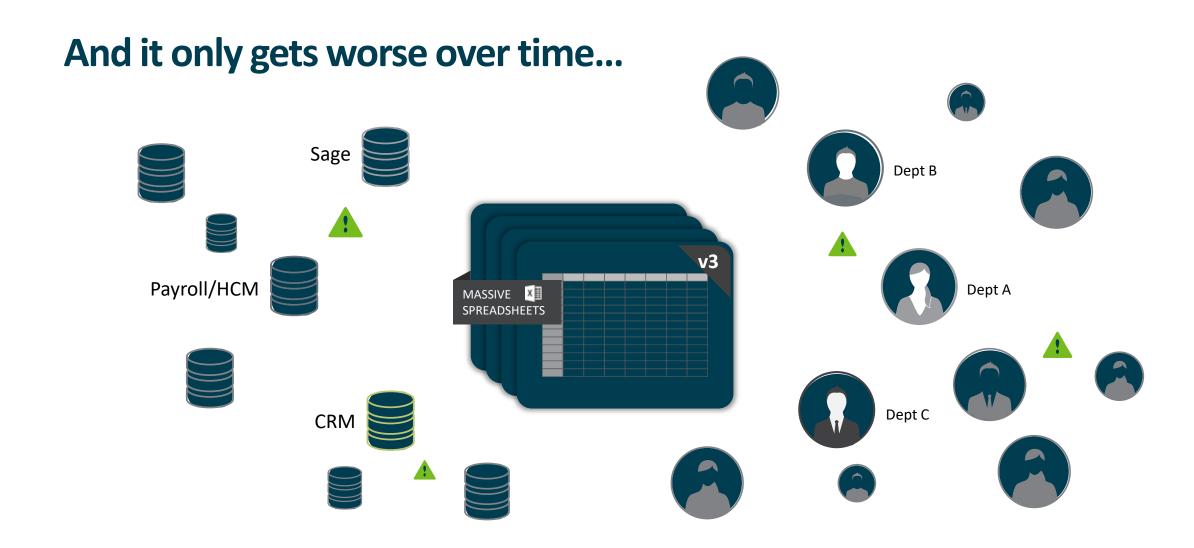

#### Budgeting & Reporting Often looks like this...

## **Budgeting & reporting often looks like this...**

And you have all of this for **budgets**, **actuals** and **forecasts**!!!

Resulting in overwrites, deletions, lost versions, late nights and **confusion**!