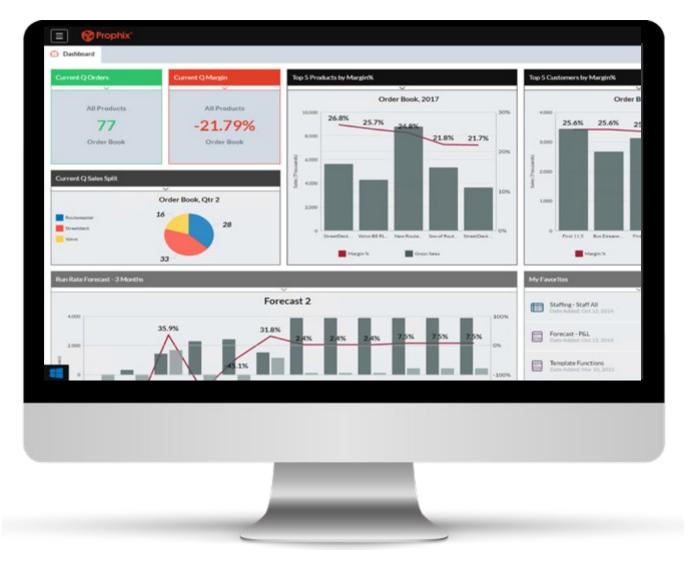

#### Reporting & Analytics

- Compliments BI
- Performance reporting
- Self-service interactive dashboards
- Ad-Hoc reporting & analytics
- Automated report distribution
- Instant drill-across to transactional detail
- Integration with Excel, Word & PowerPoint

## PROPHIX DEMO AVAILABLE