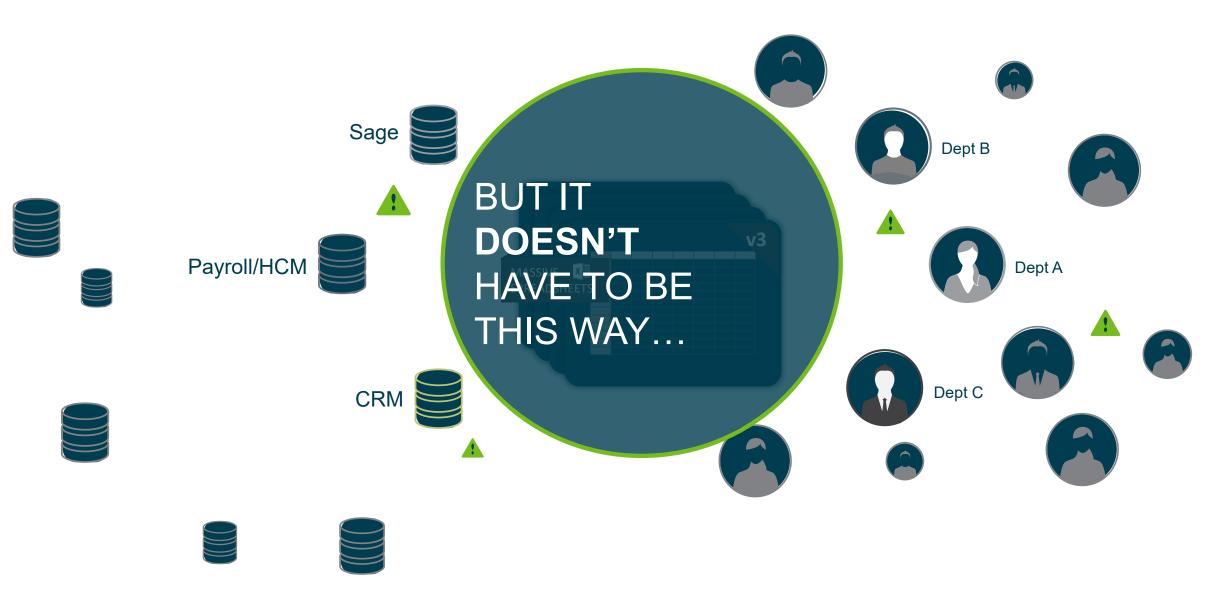

#### Budgeting & Reporting Often looks like this...

## **Budgeting & reporting often looks like this...**

And you have all of this for **budgets**, **actuals** and **forecasts**!!!

Resulting in overwrites, deletions, lost versions, late nights and **confusion**!