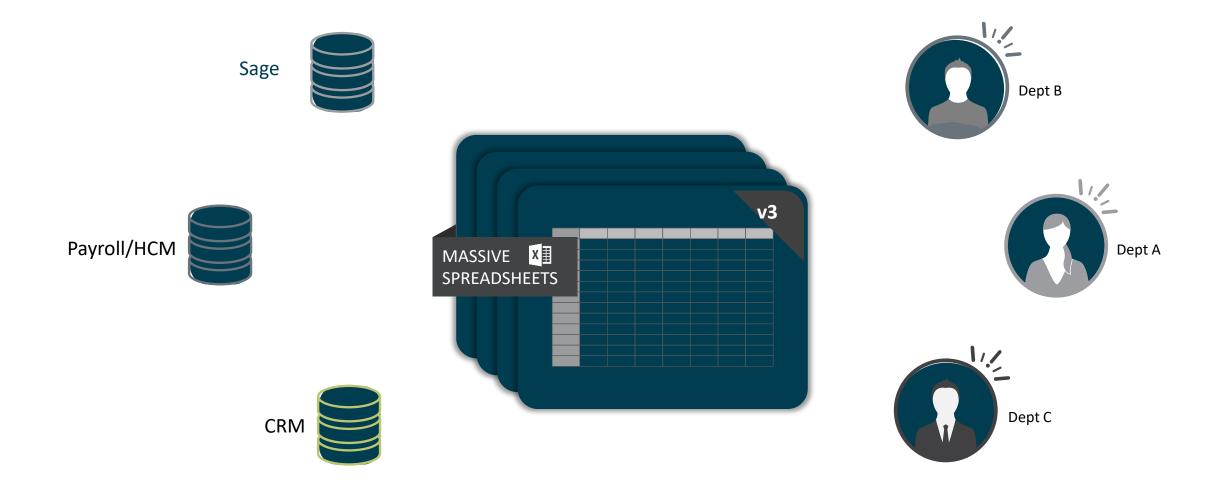

#### Budgeting & Reporting Often looks like this...

## **Budgeting & reporting often looks like this...**

And you have all of this for **budgets**, **actuals** and **forecasts**!!!

Resulting in overwrites, deletions, lost versions, late nights and **confusion**!